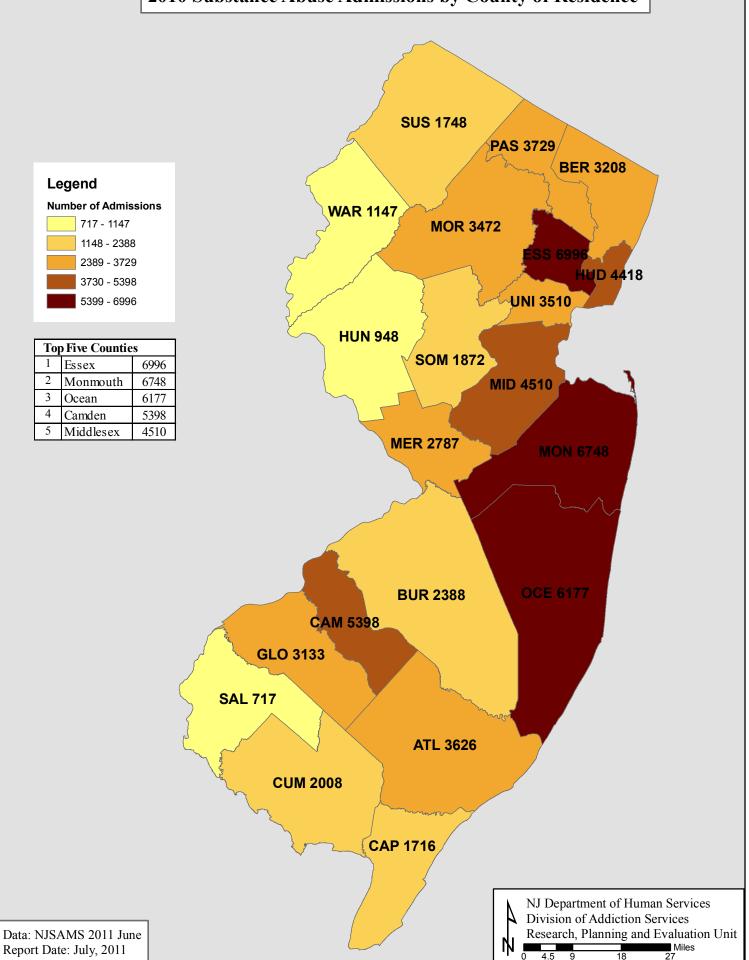

### 2010 Substance Abuse Admissions by County of Residence

| Highest School<br>Completed High<br>Some College<br>Not Assessed                                                                                | Grade Compl<br>School                                                                                                         | eted                                                                                                 | 32,26<br>15,33<br>1,88                                 | 8                                                                                             | 45%<br>21%<br>3%                             |
|-------------------------------------------------------------------------------------------------------------------------------------------------|-------------------------------------------------------------------------------------------------------------------------------|------------------------------------------------------------------------------------------------------|--------------------------------------------------------|-----------------------------------------------------------------------------------------------|----------------------------------------------|
| Employment Sta<br>Unemployed<br>Student<br>Not in Labor Fo<br>Employed Full/<br>Not Assessed                                                    | orce                                                                                                                          |                                                                                                      | 21,04<br>4,45<br>25,19<br>18,76<br>2,40                | 8<br>3<br>8                                                                                   | 29%<br>6%<br>35%<br>26%<br>3%                |
| Living Arrangen<br>Homeless<br>Dependent Livi<br>Independent Livi                                                                               | ng/Institution                                                                                                                |                                                                                                      | 5,10<br>8,93<br>56,95                                  | 8                                                                                             | 7%<br>12%<br>79%                             |
| Marital Status<br>Never Married<br>Married<br>Widowed<br>Separated<br>Divorced                                                                  |                                                                                                                               |                                                                                                      | 49,75<br>9,22<br>88<br>3,78<br>7,30                    | 0<br>5<br>9                                                                                   | 69%<br>13%<br>1%<br>5%<br>10%                |
| Legal Problem*<br>None<br>Case Pending<br>Probation/Paro<br>DWI License Si<br>Drug Court<br>DYFS/Family C<br>Other                              | uspension                                                                                                                     |                                                                                                      | 27,44<br>7,86<br>16,90<br>9,50<br>5,07<br>5,97<br>2,60 | 8<br>9<br>1<br>3<br>5                                                                         | 38%<br>11%<br>24%<br>13%<br>7%<br>8%<br>4%   |
| Arrest in the La                                                                                                                                | st 30 Days (Ye                                                                                                                | es)                                                                                                  | 4,33                                                   | 8                                                                                             | 6%                                           |
| Special Populat<br>DYFS/CPSAI<br>DWI/DUI<br>Developmental<br>Blind and Visua<br>Deaf and Hard                                                   | Disability<br>ally Impaired                                                                                                   |                                                                                                      | 20,84<br>12,83<br>15<br>11<br>12                       | 2<br>6<br>7                                                                                   | 29%<br>18%<br>0%<br>0%<br>0%                 |
| Health Insurance<br>No Insurance<br>Medicaid<br>Medicare<br>Private Insuran<br>Other Insurance                                                  | се                                                                                                                            | on*                                                                                                  | 43,87<br>12,39<br>1,51<br>13,24<br>1,58                | 2<br>1<br>9                                                                                   | 61%<br>17%<br>2%<br>18%<br>2%                |
| Treated in Coun                                                                                                                                 | ity of Residen                                                                                                                | ice                                                                                                  | 44,86                                                  | 6                                                                                             | 62%                                          |
| County of Resic<br>Atlantic<br>Bergen<br>Burlington<br>Camden<br>Cape May<br>Cumberland<br>Essex<br>Gloucester<br>Hudson<br>Hunterdon<br>Mercer | lence   3,626 5%   3,208 4%   2,388 3%   5,398 8%   1,716 2%   2,008 3%   6,996 10%   3,133 4%   4,418 6%   948 1%   2,787 4% | Middle<br>Monmo<br>Morris<br>Ocean<br>Passai<br>Salem<br>Somer<br>Sussey<br>Union<br>Warrer<br>Other | outh<br>c<br>set                                       | 4,510<br>6,748<br>3,472<br>6,177<br>3,729<br>717<br>1,872<br>1,748<br>3,510<br>1,147<br>1,618 | 6%<br>9%<br>5%<br>5%<br>2%<br>2%<br>2%<br>2% |