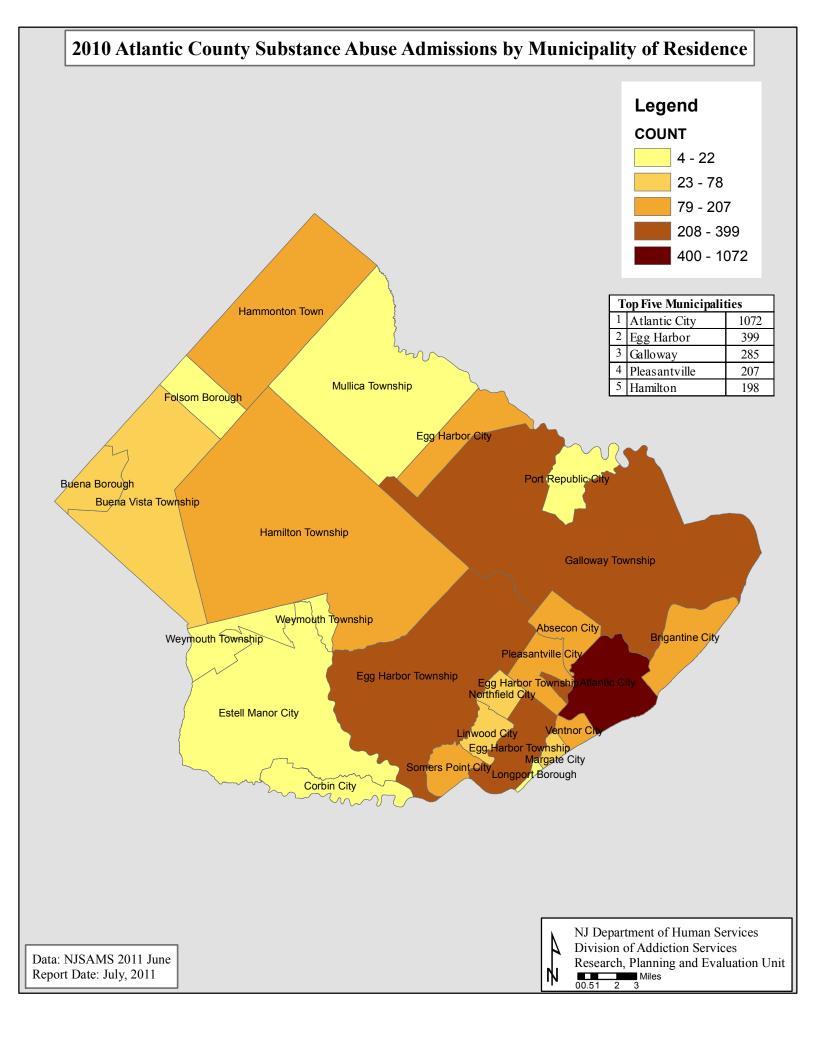

## Substance Abuse Overview 2010 Atlantic County

Prepared by: Department of Human Services Division of Mental Health and Addiction Services Office of Research, Planning, Evaluation, Information Systems and Technology Trenton, New Jersey